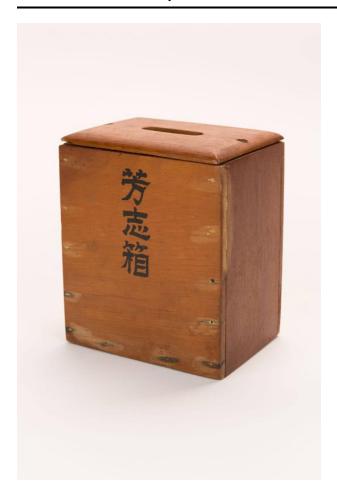

## **Description**

Handmade wooden box with a slot in top for collections or donations. The front of the box has three Japanese characters painted in black that translate to "kind feeling box". The front and back panels are nailed across the sides and bottom to form the box. The top is slightly rounded and has a slit opening in oval shape (2  $\frac{1}{4}$  x  $\frac{1}{2}$ ). The top has a hole on each side (no screws or nails remain) to secure it. The bottom piece and one inside panel have color advertising from a fruit-packaging crate. There is also plain paper on inside of lid. On one inside side panel is a sketch of Heart Mountain in pencil.