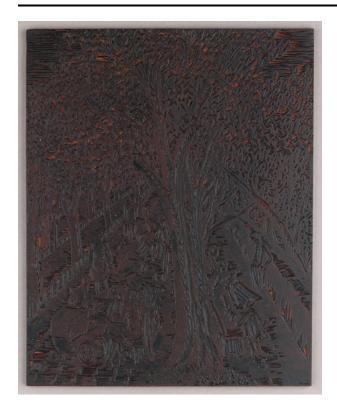

### Description

1 linoleum block of a scene of a tree lined path with people. In the center, there is a tall tree with benches on either side. A wall runs along the right side of the path, and a low fence lines the left side. On the right side, three people sit on benches, and one stands against the wall. On the left side, five peolple sit on benches and three peope walk, one of which is a woman with a dog. The person sitting closest to the viewer is a woman with a baby carriage. Prints of this block can be found under 2015.2.385.