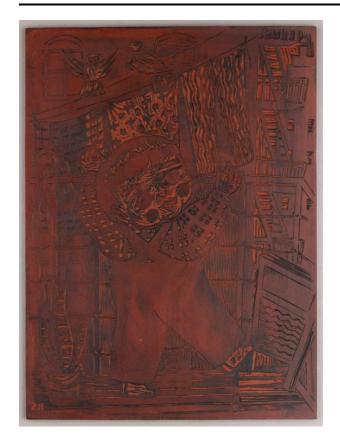

### Description

1 linoleum block of young boy on a balcony with his back to the viewer, but head turned to face the viewer. He is wearing overalls and a checkered shirt. His right leg and both arms are raised. He stands below a clothes line with three items hanging. Two birds are perched on the line. On the left, a mop leans on the balcony railing, and there is a potted plant in the bottom left corner. Another apartment building in the background. Prints of this block can be found under 2015.2.404.