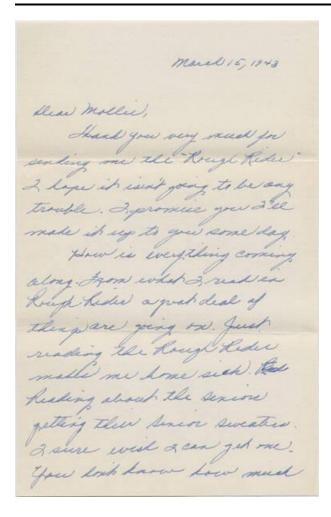

## Description

1 letter (4 p.) and envelope from Violet Saito to Molly Wilson in Los Angeles, California. Saito was in Amache concentration camp in Colorado during World War II. Includes envelope with single 3cent purple stamp and includes sender's return address; postmarked March 22, 1943.; March 15, 1943 Dear Mollie, Thank you very much for sending me the "Rough Rider" I hope it isn't going to be any trouble. I promise you I'll make it up to you someday. How is everything coming along. From what I read in Rough Rider a great deal of things are going on. Just reading the Rough Rider makes me home sick. Reading about the seniors getting their Senior sweaters. I sure wish I can get one. You don't know how much how it feels to reading about it, if it wasn't for this war I would be there and having a long fun, the fun we all wait for. Our graduation is sure going to be sad. And I do mean Sad. Just think you're a Senior "B" I know what your saying "At last" After I graduate I'm going back toschool and take Post Graduate and take Shorthand. Today were having a little dust storm I mean a lot of dust. Its really terrible we can't even see the next barrack. Its

been blowing all day. You must be bust now a days. Do you still work? It must be very confusing with all the rationing boom. I'm sure I'll never know how you figure out all the points. Oh, yeah! Speaking of dust its been blowing all week. Well I guess you can see by my writing that I'm getting sleepy so I'll say Good by and Thank You. Sincerely Yours, Violet Saito P.S. Please excuse all the ni? Inclosed the money for the Postage for the last two you sent me and for the next tow. I shall keep send Postage to you. Thank You. I'm paying you for the March 4, and also March 11. And in advance-two Thank You again for the candy. You know my memory. I never can remember if 2 thanked you for it. If I didn't please forgive me.