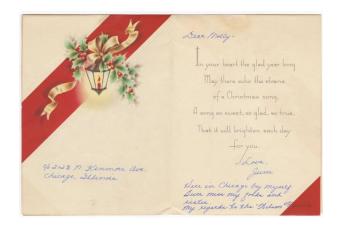

One Christmas card to Mollie from June and postmarked

December 17, 1943. The card includes June's new mailing address in Chicago.; C/o 2123 N. Kenmore Ave. Chicago, Illinois Dear Molly, In your heart the glad year long May there echo the strains of a Christmas song, A song so sweet, so glad, so true, That it will brighten each day for you. Love, June Here in Chicago by myself. Sure miss my folks and sister. My regards to the "Wilson Family."