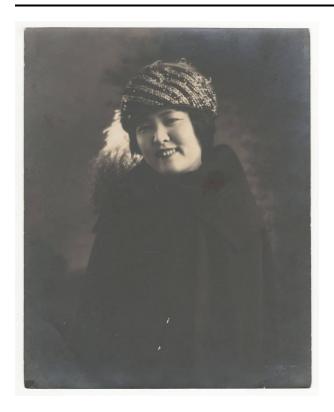

## Description

1 photographic print : b&w ; Studio portrait of Shimayo Murashima dressed in black outer garment and knitted cap (flapper style), tassel on the right of the hat. On bottom right corner, "Yoshizato S. F" embossed stamp. On verso are inscriptions in Japanese of Tanka poems, "A woman born in the middle of the endless Pacific Ocean, her love is fiercely passionate how simply a love in my dream my heart throbbed by Evan [illegible]. Autumn of 1922 to Mr. HIroshi Yoshizato from Shimayo Murashima."