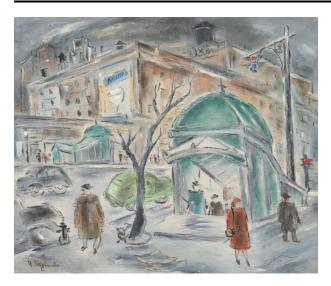

## Description

Unstretched canvas. View of a city street in winter. The sidewalk in the foreground has a tall barren tree in the center. To the right, there is a green subway entrance with two women in hats coming up. On the sidewalk from left to right, there is a woman in a brown coat with her dog, a woman in red, and a man in black with his back to the viewer. There are two black cars and one green car on the street. On the other side of the street, there are buildings and another subway entrance. Grey and muted tones. Signed H.