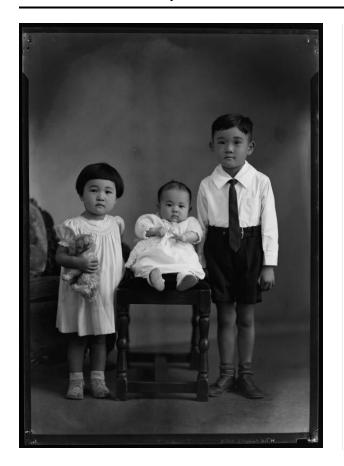

## **Description**

2 Photographic 5x7 negatives: b&w; Photographed on Agfa Safety Film. One Studio portrait of a baby sitting on a bench with a young girl and a young boy standing on either side. One studio portrait of an infant in an armchair. Two (2) glassine envelopes that the negatives were stored in. The first reads, "No. 7619 SEP 8 - 1937 / T. Inouye / ORder 12 5x7 B.W. \$9.00." The second reads, "No. SEP 8 - 1937 / Name T. Inouye / Remarks 4x6."