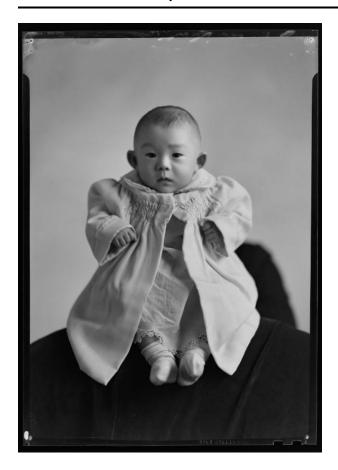

## **Description**

2 Photographic 5x7 negatives: b&w; Photographed on Agfa Safety Film. One studio portrait of an infant sitting on a chair. One family portrait of a father, son, and a mother holding an infant in her lap. Two (2) glassine envelopes that the negatives were stored in. The first reads, "No. FEB 17 1937 / T. Yamane / Remarks 6 4x6 B.W." The second reads, "No. Feb 17 1937 / Name T. Yamane / Order Rt. 2 Box 557 - E. Long Beach / Retouched 6 5x7 B.W."