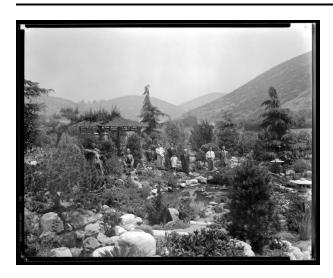

## **Description**

2 Photographic 8x10 negatives: b&w; Photographed on Agfa Safety Film. One image of a family of 10 standing in a garden with small trees, a pond and a bridge with large hills in the background. One image of the same family standing in the garden from a new angle that shows their house in the background. One (1) glassine