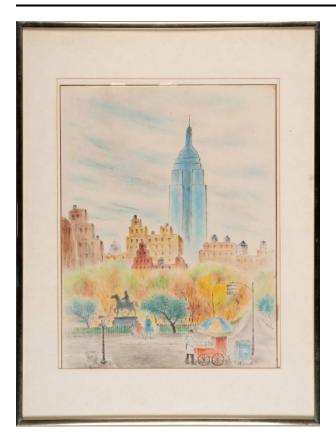

# **Empire State Building and Hot Dog Stand**

## **Primary Maker**

Henry Sugimoto

#### Medium

Watercolor on artist's board

### Description

Framed and glazed. Image of the Empire State Building over the tops of a New York skyline and Central Park. A red hot dog stand with a multicolor umbrella (bottom right) is parked next to a blue mailbox, and sign post; across the street, a statue of a figure on top of a horse marks the entrance to Central Park - a seamless blend of red, orange, and yellow trees (middle). Several rows of buildings surround the Empire State Building in the background.