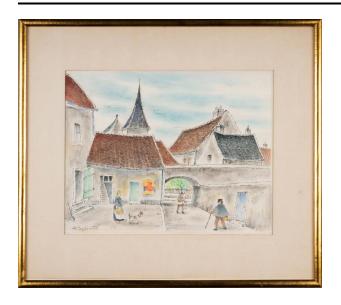

## **Primary Maker** Henry Sugimoto

Medium

Watercolor

## Description

Framed and glazed. Image of several villagers going about their daily life in a village courtyard. The image uses gray shading and detailed penciling to outline the slanted roofs of several multistory houses, the pointed top of a church building, and an arched overhang leading in and out of the courtyard. Figures include a woman walking her dog (lower left), man with a cane and cloak (bottom right), and a farmer carrying a pail and stick (middle background). The image is simple and reminiscent of a typical day in a French commune.