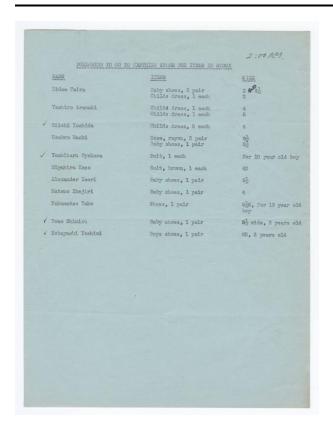

### **Description**

Blue mimeographed document that reads, "Following To Go To Clothing Store for Items in Stock" with 2:00 PM written on top right corner. Lists of names are Hideo Taira, Yoshiro Aramaki, Riichi Yoshida, Usabro Maoki, Yoshiharu Oyakawa, Miyahira Kozo, Alexander Iseri, Matsuo Ikejiri, Nakamatso Yako, Iwao Shimizu, Kobayashi Yoshimi. The items are baby shoes, childs dress, hose, rayon, baby shoes, suit, shoes, mainly for children between the age of 2 years old to 15 years old.