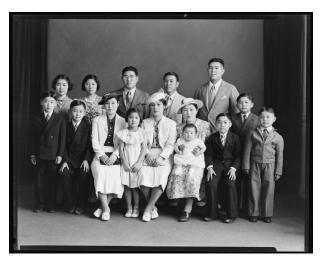

## **Description**

2 Photographic 8x10 negatives: b&w; Photographed on Agfa Nitrate Film. One family portrait of three men, three women, five boys, three girls and a baby. One image of two men standing by parked trucks outside of Rikimaru Bros. & Co. Two (2) glassine