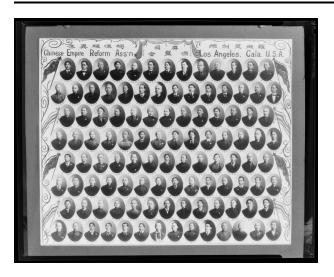

## Description

2 Photographic 8x10 negatives : b&w ; Photographed on Agfa Safety Film. Two images of a collection of headshots of the members of the Chinese Empire Reform Ass'n Los Angeles. Cala. U.S.A. Two (2) glassine envelopes that the negatives were stored in. The first reads, "No. April 24 1935 / Name [illegible] I. Lem /