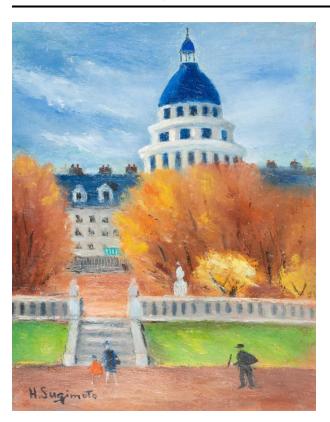

## **Description**

Unstretched canvas. A view of a park in front of a large white building with columns and a blue dome roof. In the foreground on the left, woman in a blue dress stands to the right of a girl in a red dress, backs to the viewer. They stand at the bottom of a short staircase up to another level of the park that has trees with orange leaves. Green grass on either side of the stairs. A man in black stands in the bottom right. Signed H. Sugimoto bottom left.