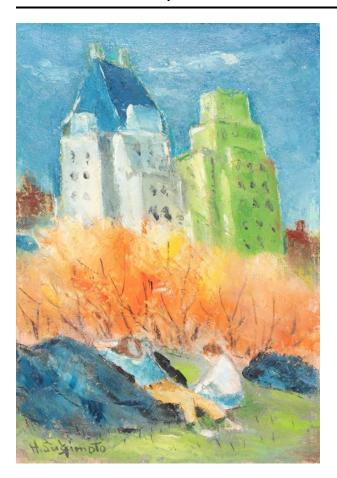

## **Description**

Unstretched canvas. A man and woman in Central Park in autumn. The man wears a blue shirt and yellow pants, and he is reclined on a black rock with his hands behind his head. To the right, a woman wearing a white long sleeved shirt sits on the grass. Behind them, there is a row of trees with bright orange leaves. In the background there are two tall buildings - the left his white with a blue roof and the right is green. Signed H. Sugimoto bottom left. Title in Japanese on the back of the canvas.