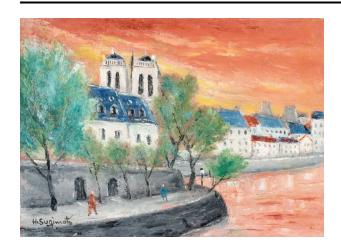

## **Description**

Unstretched canvas. A view of the Seine, pink in color, with a concrete island jutting out from the left. The island has trees and

two people. In the background, white buildings with blue and red roofs line the river. The top of the Notre Dame Cathedral emerges above the buildings. The sky above is yellow, pink, and red. Signed H. Sugimoto bottom left. Title in Japanese on the back of the canvas.