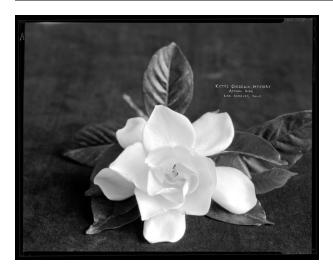

## **Description**

1 Photographic 8x10 negative: b&w; Photographed on Agfa Nitrate Film. One image of a single white gardenia. On the upper right side of the photograph it reads, "Kittys Gardenia, Mystery / Actual Size / Los Angeles, Calif." One image of two white gardenias. At the bottom of the photograph it reads, "Kittys