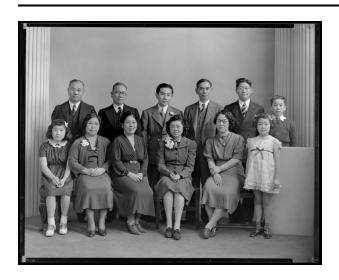

## **Description**

1 Photographic 8x10 negative: b&w; Photographed on Agfa Safety Film. Studio portrait of three families, on the far left one young girl sits next to her parents, in the middle a mother and daughter sit in front of the father and one son, on the right the mother and daughter sit next to each other in front of the father

and two sons. One glassine envelope that stored the negative reads, "No. 7/7/39 / Name T. S. Ban / Retouched 12 8x10 B.W."