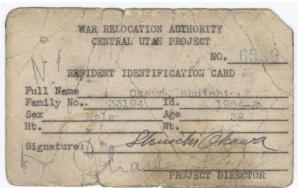

## card, identification

**Date** 1942-1945

**Primary Maker** United States. War Relocation Authority

Medium

paper

Description

One (1) War Relocation Authority resident identification card card from the Central Utah Project, Topaz. Recto of card lists information about Shuichi Okawa, his family number: 33194, his id. number 1954-A, gender, age, and signature. On top right in blue ink, "No. 6539." Additionally signed by the project director. Verso of card lists their address in Topaz Concentration Camp by block, building, apartment and what number dining hall he goes to.