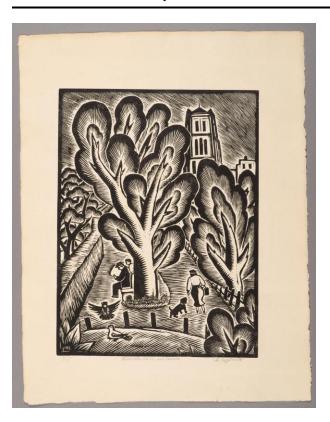

#### **Description**

Black and white view of a path with trees. In the center, there is a tall tree. A wall runs along the left side of the path, and a low fence lines the right side. On the left side, there is a side view of a bench with two men. One man wears a hat and is reading. In the bottom left corner, there is one flying black bird and one white bird. On the right side, a woman wearing a skirt walks with her dog away from the viewer. There is a tall building on the top right. Signed H. Sugimoto bottom right. One copy is blue and white. 9 copies.