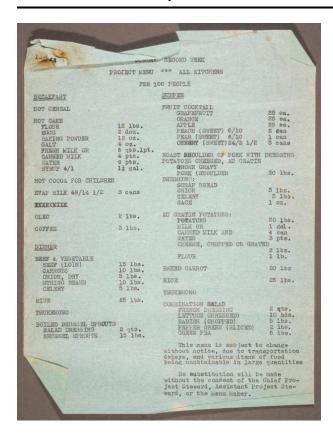

# **Description**

Project menu for all kitchens per 100 people in Gila River Concentration Camp for the month of January, 1943, lists day of the week. There are 811 project menus from 1943 - 1945. Menu lists breakfast and dinner on left, supper and dessert on right; includes quantity of ingredients to the right of item; bottom right includes a warning advisory about the menu being subject to change, no substitutions without consent of Chief Project Steward, Assistant Project Steward or menu maker.