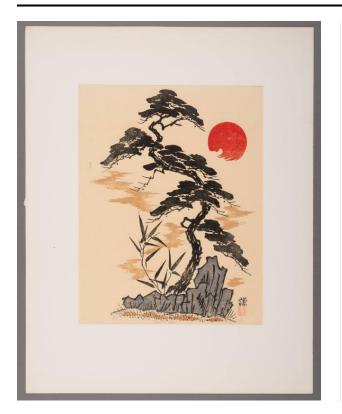

## **Sunlit Glen**

**Date** 1957

Primary Maker Henry Sugimoto

## Description

Wood cut color print. Tall black tree centered on page, stemming from behind a wide row of grey rocks at the bottom. One rock on the right side is much taller than the others. On the left, there is a bamboo plant with leaves that reaches to about half way up the page.There is a red sun in the top right corner. Gold paint marks decorate the background. There is slight color variation between copies — for example, a couple are uncolored except for the red sun. Signed H.Sugimoto bottom right corner. 9 copies.