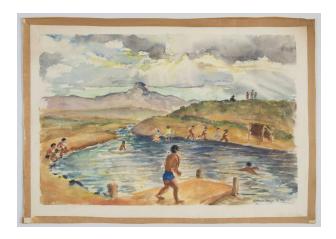

### **Description**

Horizontal watercolor of people in and around a waterway. One boy stands on a dock that juts out over the water, 2 boys are swimming, several others sit, stand and run along the shore. Heart

Mountain rises in the background. A few people are on the hill above the water. The water is in shades of navy blue, aqua, pale blue, golden yellow. The surrounding area is green, tan and gold. The sky is aqua, gray and pale blue-gray with streaks of yellow sun coming down from the clouds. An off white (un-painted) border is around all edges. Signed and dated in LR corner "Estelle Ishigo 8-43".