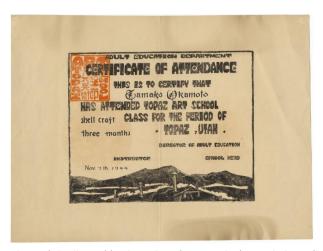

## **Description**

Silk screened certificate of Attendance for Adult Education Department at Topaz Art School. The certificate is printed size of 7 1/4 x 9 3/16" but on 11 x 15 manila paper. The certificate is printed in black with a large red-orange hanko stamp in the UL corner and a silhouette of mountains and barrack roof tops across the bottom. The certificate is pre-printed except for name (Tamako Okamoto),

class (shell craft), duration (3 months), and date (Nov. 7, 1944) which are all handwritten onto the certificate. There is a space but no signatures for instructor, Director of Adult Education or School Head.