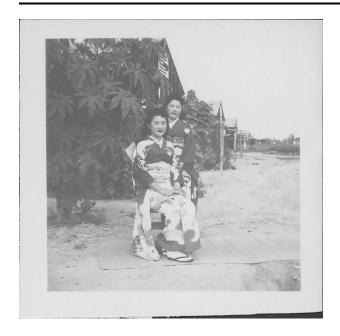

## [Two young women in kimono outside on a goza mat, Rohwer, Arkansas]

**Date** 

1942-1945

**Primary Maker** 

Muramoto, Walter

## **Description**

1 photographic print: b&w;Full portrait of two young women in kimono, one seated on a chair, the other standing, on a goza mat outside in front of row of barracks at Rohwer concentration camp, Rohwer, Arkansas, 1942-1945. Both women wear kimono with furisode sleeves and white tabi in black zori. Seated woman holds a fan in her hands at L; other woman stands almost directly behind her to the right. Tree with large leaves at midground L; dirt road extends to background R. Row of barracks on L. Similar to 97.292.8B.