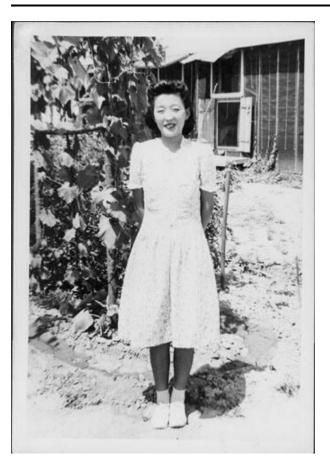

## [Woman in spiral patterned dress in front of vines, full-length portrait, Rohwer, Arkansas, July 9, 1944]

Date

1942-1945

## Description

1 photographic print : b&w;Full-length portrait of a thin woman in a white spiral-patterned dress standing with her hands behind her back in front of a trellis with climbing vine at Rohwer concentration camp, Rohwer, Arkansas, July 9, 1944. She smiles and looks directly at viewer. Barracks with chimney in background R. Image has irregular scalloped border. Same woman in 97.292.6AV, 97.292.6AW, 97.292.6BD, 97.292.7T. Larger image of 97.292.6 AW.