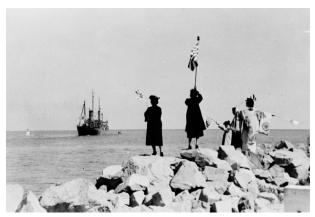

## **Description**

1 copy negative: b&w; 5 women standing on rocks of a jetty. On ocean is a Japanese Imperial Naval ship, flag flying in the front. 2 women holding flags have dark coats and have their back to camera, they are waving Japanese Imperial flags. On the right, further along the rocks are more women also waving flags. 1 women in dressed in kimono and has a flag in each hand. Cannot determine where image was taken. Ship is toward center of

image. Woman on rocks, further in background is turned to face camera. Woman in kimono, flag is her L hand is partially blocked by her head. [this image nearly identical to 2000.14.2]