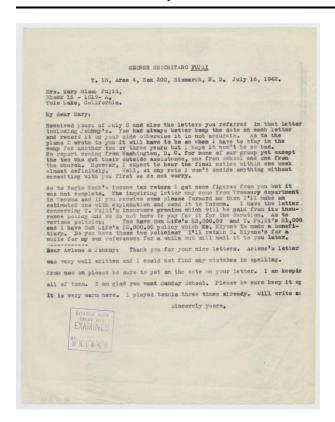

#### Description

One page typed letter written to Mary Misao Fujii in Tule Lake Concentration Camp from her husband, George Shichitaro Fujii, in Fort Lincoln Internment Camp on July 16, 1942. George writes about having Mary keep and record the dates of their letters, staying in camp for another 2 - 3 years, Eagle Rock's income tax returns, T. Fujii's insurance premium, and a response to their children Arline and Johnny. On the lower left of letter, a hard to read purple square stamp reads "DETENTION ALIEN, ENEMY MAIL, EXAMINED, BY ...., U.S.A. & N.S."