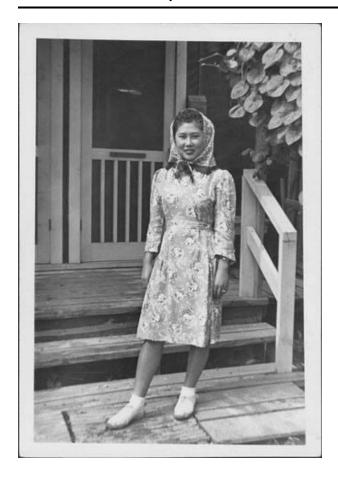

# [Young woman in floral dress and headscarf in front of barracks, Rohwer, Arkansas]

### **Description**

1 photographic print: b&w;Full-length portrait of a smiling young woman in floral print dress and patterned, fringed headscarf standing in front of barracks porch steps at Rohwer concentration camp, Rohwer, Arkansas, 1942-1945. She stands with hands at sides with weight on proper L leg and proper R foot forward. Screen door behind her bears sign with name "Kashiwagi".