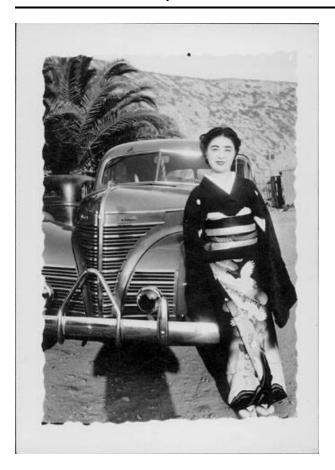

# [Woman in montsuki kimono leaning on Plymouth automobile, Rohwer, Arkansas]

#### **Description**

1 photographic print: b&w;Full length portrait of a smiling woman in black montsuki kimono with crane design leaning against front fender of shiny Plymouth automobile at Rohwer concentration camp, Rohwer, Arkansas, 1942-1945. Palm tree at TL; rear of another car partially visible at CL. Photographer's shadow in foreground, BC. Irregular scalloped edge. Same image as 97.292.8 N.