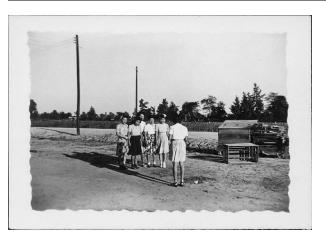

## Description

1 photographic print : b&w;Five young women stand arm in arm on a dirt road facing another young woman in braids at Rohwer concentration camp, Rohwer, Arkansas, 1942-1945. Young woman in foreground, R, stands with her hands in front of her,

possibly taking a picture of the other women. Open area at midground ; trees behind high growth, possibly a cornfield, in background. Close-up of 97.292.7X.