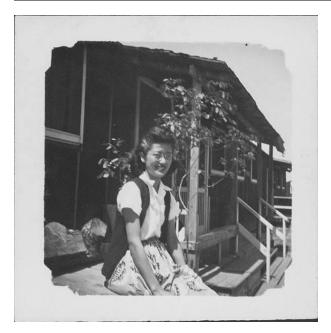

# [Woman with eyeglasses sitting in front of barracks, Rohwer, Arkansas]

#### **Description**

1 photographic print: b&w;Portrait of a young woman in eyeglasses, vest over white short-sleeved blouse, and leaf-patterned skirt sitting to the side of barracks porch in Rohwer concentration camp, Rohwer, Arkansas, 1942-1945. She sits facing R as she smiles at viewer. Chunks of firewood or cut logs behind her at L, small tree by porch railing at C. Barracks with white trim in background. Image has decorative geometric cropped corners at border. Woman also in 97.292.6M, 6R, 6AE.