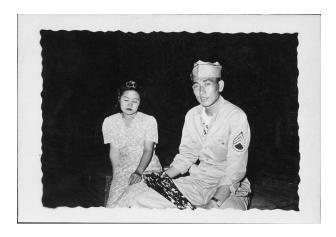

## **Description**

1 photographic print: b&w;Portrait of a couple, the woman in floral dress sits next to man in a United States Army uniform at Rohwer, Arkansas, 1942-1945. The woman's eyes are closed as she leans against her proper right arm. Dressed in light colored uniform

unbuttoned at neck with Staff Sergeant stripes on proper left sleeve and garrison cap, the soldier looks directly at the viewer as he holds a dark cloth with white pattern across his lap. Black background.