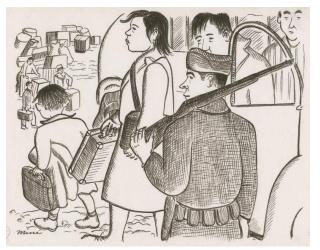

## [Mine and Toku disembark from the bus, Tanforan Assembly Center, San Bruno, California, 1942]

**Date** 1942-1944

Primary Maker Miné Okubo

Medium

paper, ink, mat board

## Description

A woman with a flipped forelock of hair, overcoat and black

shoulder bag, exits a bus followed by her brother Toku, on arrival at Tanforan Assembly Center. A military policeman with a rifle over his left shoulder stands by the door of the bus. Disembarking passengers look for their luggage which has been unloaded in the left background.;1 drawing on paper : ink ; image 9.25 x 13 in., matted 16 x 20 in.