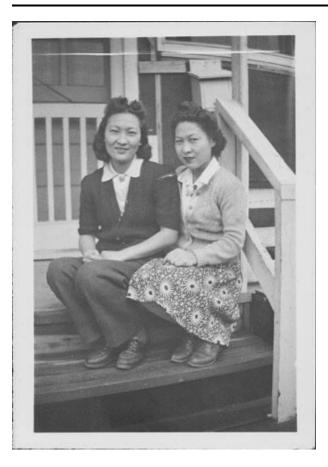

# [Two young women sitting on barracks porch steps, Rohwer, Arkansas, JAN 11

**Date** 1945

### Description

1 photographic print : b&w;Portrait of two women sitting close together on barracks porch steps at Rohwer concentration camp, Rohwer, Arkansas, January 11, 1945. Both sit with their knees drawn up and their hands in their laps. Woman at L wears pants and a dark, short-sleeved sweater over white collared blouse with heart-shaped brooch; woman at R wears a boldly patterned skirt and a light-colored sweater over white collared blouse with flower brooch. Unmarked mailbox hangs behind them at TR, just below windowframe. Same women in 97.292.6BX.