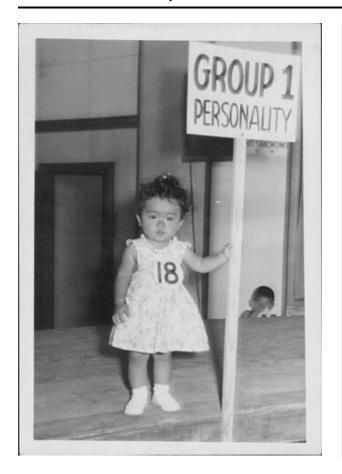

# [Toddler in floral dress with sign, "Group 1 personality", Rohwer, Arkansas, July 6, 1944]

**Date** 1944

#### **Description**

1 photographic print: b&w;Portrait of a girl toddler in ruffled floral print dress and white shoes standing on wooden stage or platform with one hand on a sign, "Group 1 Personality", at Rohwer concentration camp, Rohwer, Arkansas, 1942-1945. Appears to be a baby contest. The curly haired toddler faces the viewer wearing a circular badge with the number 18 attached to the front of her dress. A small boy holding an object, possibly a handkerchief, in front of his face is visible at CR, behind stage. Same girl in 97.292.12C.