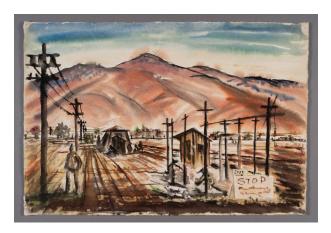

#### **Description**

Watercolor on paper. Paper has rough cut edges. Horizontal watercolor on paper. A road in shades of brown and tan leading in /out of the camp area toward the mountains. A row of power poles line the roadside to the left. A figure stands to the left in the foreground dressed all in brown. 2 small buildings are to the right

of the road (guard house? outhouse?). The vague outline of a vehicle in the distance on the road. A cluster of poles with cross beams in foreground near a sign with "OUT" and an arrow pointing right and "STOP" in large red letters below that. The ground is dark brown, brown, tan and rusty brown. Mountains in background are rusty brown with black outlines and blue speckles at the tops. The sky is blue and aqua.