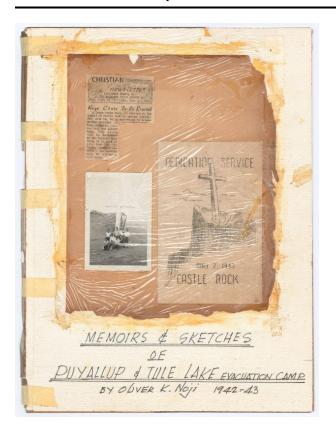

# **Castle Rock Dedication**

## **Description**

A cardboard display board of "Memoirs & Sketches of Payallup & Tule Lake Evacuation Camp by Oliver Noji, 1942 - 43". Upper left corner has a newsletter from the Tule Lake Christian Church about the white cross to be erected at Castle Rock on Easter Sunday, May 2, 1943. Below the Newsletter is a 5" x 3 1/2" B&W photo of the cross committee in front of cross. On right side is the dedication service program of Castle Rock, May 2, 1943.