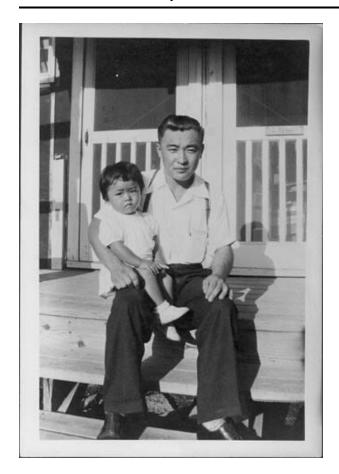

# [Man and toddler sitting on porch steps, Rohwer, Arkansas]

#### **Description**

1 photographic print: b&w;Portrait of a man sitting on wooden porch steps with a toddler in a white dress on his proper right knee at Rohwer concentration camp, Rohwer, Arkansas, 1942-1945. The man wears suspenders over a white shirt open at the neck with the sleeves rolled up and dark pants. Two white-trimmed screen doors in background; small sign on right screen door, "G. Yoshi".