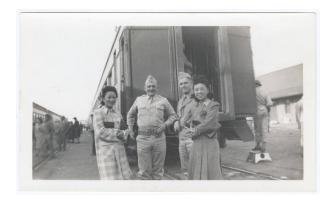

## **Description**

1 photographic print: b&w; 6x3-1/2" snapshot photo of 2 Japanese American women and 2 military officers posing at the end of a rail passenger car with evacuees and military police in the background, all smiling. The train is being boarded by incarcerees

heading for Poston, AZ at the old Santa Fe Depot in Boyle Heights. The incarcerees are wearing coats over dress, carrying their purse/briefcase and smiling. Caption on back: "Mary Sabusawa, Col. Taylor, Major Aukony, Eiko Fujii, Boyle Heights entrainment, Poston AZ, May 1942."