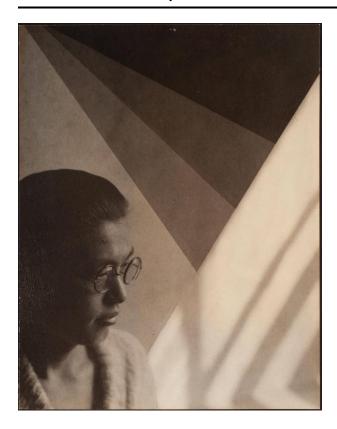

## **Description**

1 photographic print: b&w; Self-portrait of J.T. Sata. He is wearing eye glasses that have round frames and his proper right profile is facing the camera. He is wearing an open-necked sweater and looking away from the camera. Behind him in the top is a configuration of triangles in different gradations of gray. In the bottom, it appears that are shadows casting lines and triangular shapes. Photograph is mounted on black paper which is mounted on a larger mat board. Dated in pencil in bottom right hand corner: 1928.