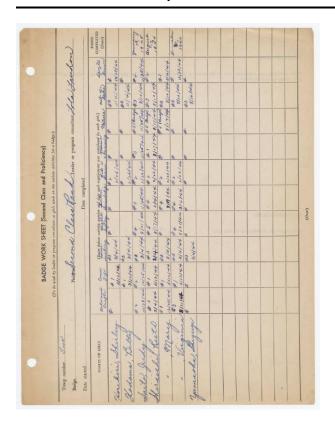

## **Description**

1 three hold standardized sheet printed with columns for Badge Work Sheet (Second Class and Proficiency) for Girl Scouts Troop Two, Second Claw Rank, by Leader Lola Lauhon. On the front of the worksheet asks for the names of girls, activities, activity numbers, and date each requirement was completed by each girl, and badge completed. Handwritten in blue ink are the names of 7 girls. The back of the worksheet asks for commendations and recommendations. On bottom right corner reads, "GIRL SCOUTS / FORM 21-259 / S.D. 12-43"