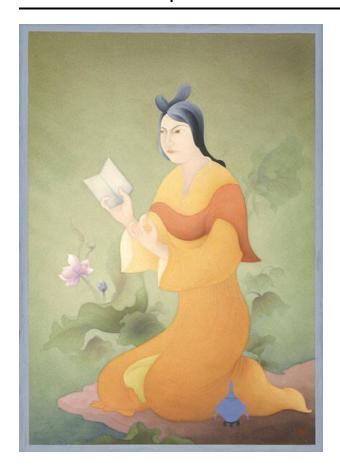

### **Description**

Image of a woman kneeling on pink hued surface on green hued background, facing left. She is dressed in yellow and orange hued flowing garments with open book in right hand and left hand is raised in front of her, palm up; her dark hair is pulled in a top knot on her right and trails down her back. She looks with brown eyes to the left of the viewer. A blue covered vessel on a small black tripod appears at her side, lower right. The edge of one green leaf appears in center foreground; large green leaves with a gray bud and a pink open lotus flower appear in the background, left, and leaves, right. Blue border on all edges.;Matted and framed.