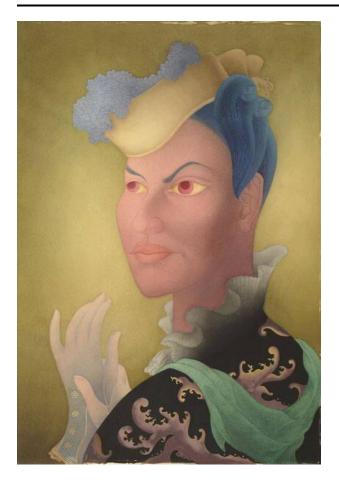

## Description

Matted and framed.;Portrait of a woman wearing a hat with her back to viewer as she gazes over her left shoulder toward the left edge on tan and green hued background. Her blue, curled, upswept hair is tucked under a tan hued hat with blue hued decoration. Red hued eyes look out of red hued face under blue arched eyebrows. She is dressed in black with brown hued wave design and high ruffled gray collar; green scarf drapes over her shoulders; pink and gray hued gloves with four flowers on lattice lace design on back. She raises her gloved hands in front of her, right hand holding her left.