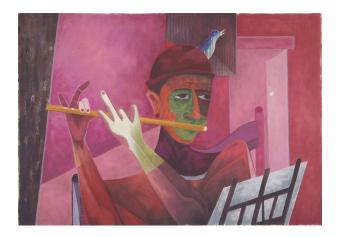

#### Description

Man with orange and green-hued face wearing a red cap plays a yellowish flute. His torso is in various shades of red except for his white left hand and pink right index and middle finger. The man is

seated on a chair facing a music stand with a gray sheet, right foreground, as he gazes to the viewer's right. Blue bird sits in a square cage hanging behind the man's head. The background is primarily pink and red hues, with a doorway on right. A strip of brown runs along the left side vertically.;Matted and framed.