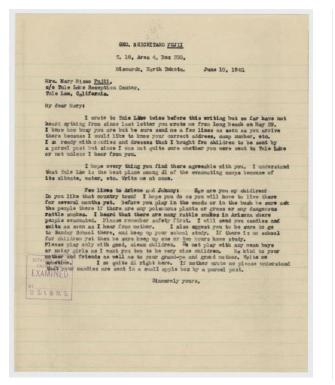

### Description

1 paged typed letter on lined paper to Mary Misao Fujii in Tule Lake Concentration Camp from George Fujii, in Fort Lincoln Internment Camp in Bismarck, North Dakota on June 10, 1942. George writes that he has not heard from the family since leaving for Tule Lake from Long Beach on May 29, 1942, would like a note as soon as possible, writes that Tule Lake is the most agreeable because of the weather and climate; bottom paragraph is a letter for Arlene and Johnny. A purple stamp reads "DETENTION ALIEN, ENEMY MAIL, EXAMINED, BY ...., U.S.A. & N.S." on lower left corner.