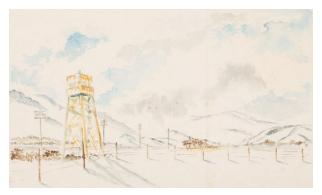

### Description

Watercolor on paper. Paper has rough cut edges. Horizontal watercolor of a guard tower in an open, empty landscape. Tower is golden yellow with a dark green staircase along the back side.

To the left and behind the tower in the distance are power poles. In front of the guard tower and across the foreground is rail fencing in brown. There are a few gray shadows from the guard tower and fence poles. The mountains in the background are pale gray. The sky has clouds in pale blue and pale gray.