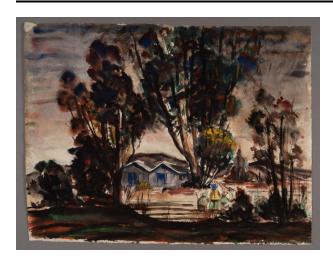

## watercolor painting

**Primary Maker** Fukuhara, Henry

Medium

watercolor, paper

## **Description**

Watercolor on paper. Paper has rough cut edges. Horizontal watercolor on paper. In foreground are large dark brown, black, green, rust and brown trees. The ground is also dark brown. There are 3 people dressed in green, yellow and blue standing and looking across the street towards 2 blue/gray barracks. Dark brown mountains in the background. The sky is streaked in dark blue, gray, muddy brown, and rust. Overall painting is very dark.